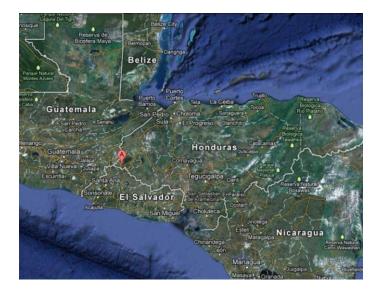

## **II Activity VTF**

- Border Regional Conference July 2018
- On-site meeting where three countries' borders converge: Guatemala, Honduras and El Salvador