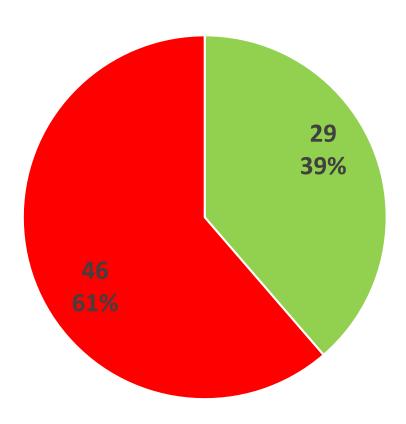

#### **Global Statistics**

|                                                                                           | No.           | %                                             |
|-------------------------------------------------------------------------------------------|---------------|-----------------------------------------------|
| Total No. of States Parties due to submit 2016 Annual Report (by 31 May 2016)             | 75            | 82% of States Parties                         |
|                                                                                           |               |                                               |
| Total No. of States Parties that have submitted Annual Report (due + not due)             | <b>29</b> + 1 | 39% of States Parties that were due to report |
|                                                                                           |               |                                               |
| Total No. of States Parties due to submit 2016 Annual Report that have <u>not</u> done so | 46            | 61% of States Parties that were due to report |

# **Status of Annual Reports (2016)**

- No. 2016 Annual Reports received
- No. 2016 Annual Reports due but not received